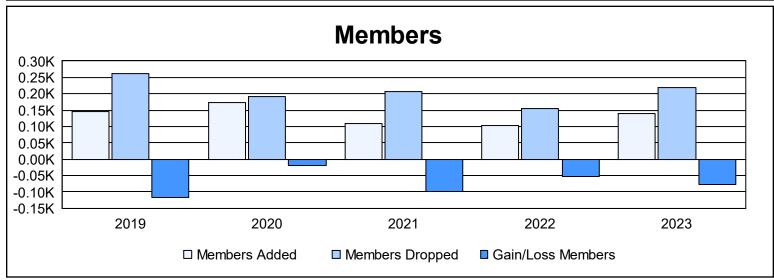

District 334 E As of June 2023 Cumulative

| Year      | New<br>Clubs | Dropped<br>Clubs | Gain/<br>Loss<br>Clubs | New<br>Members | Charter<br>Members | Reinstate<br>Members | Transfer<br>Members | Total<br>Member<br>Added | Total<br>Members<br>Dropped | Gain/<br>Loss<br>Members |
|-----------|--------------|------------------|------------------------|----------------|--------------------|----------------------|---------------------|--------------------------|-----------------------------|--------------------------|
| 2018-2019 | 0            | 2                | -2                     | 139            | 0                  | 3                    | 5                   | 147                      | 263                         | -116                     |
| 2019-2020 | 0            | 0                | 0                      | 167            | 0                  | 3                    | 2                   | 172                      | 191                         | -19                      |
| 2020-2021 | 0            | 0                | 0                      | 104            | 0                  | 4                    | 0                   | 108                      | 206                         | -98                      |
| 2021-2022 | 0            | 0                | 0                      | 100            | 0                  | 1                    | 2                   | 103                      | 156                         | -53                      |
| 2022-2023 | 0            | 2                | -2                     | 138            | 0                  | 3                    | 0                   | 141                      | 218                         | -77                      |
| Average   | 0            | 1                | -1                     | 130            | 0                  | 3                    | 2                   | 134                      | 207                         | -73                      |