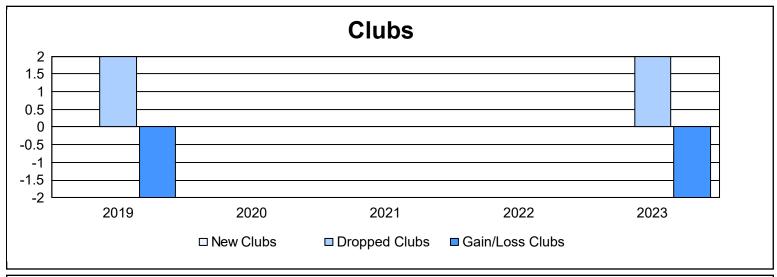

District 334 E As of June 2023 Cumulative

| Year      | New<br>Clubs | Dropped<br>Clubs | Gain/<br>Loss<br>Clubs | New<br>Members | Charter<br>Members | Reinstate<br>Members | Transfer<br>Members | Total<br>Member<br>Added | Total<br>Members<br>Dropped | Gain/<br>Loss<br>Members |
|-----------|--------------|------------------|------------------------|----------------|--------------------|----------------------|---------------------|--------------------------|-----------------------------|--------------------------|
| 2018-2019 | 0            | 2                | -2                     | 139            | 0                  | 3                    | 5                   | 147                      | 263                         | -116                     |
| 2019-2020 | 0            | 0                | 0                      | 167            | 0                  | 3                    | 2                   | 172                      | 191                         | -19                      |
| 2020-2021 | 0            | 0                | 0                      | 104            | 0                  | 4                    | 0                   | 108                      | 206                         | -98                      |
| 2021-2022 | 0            | 0                | 0                      | 100            | 0                  | 1                    | 2                   | 103                      | 156                         | -53                      |
| 2022-2023 | 0            | 2                | -2                     | 138            | 0                  | 3                    | 0                   | 141                      | 218                         | -77                      |
| Average   | 0            | 1                | -1                     | 130            | 0                  | 3                    | 2                   | 134                      | 207                         | -73                      |